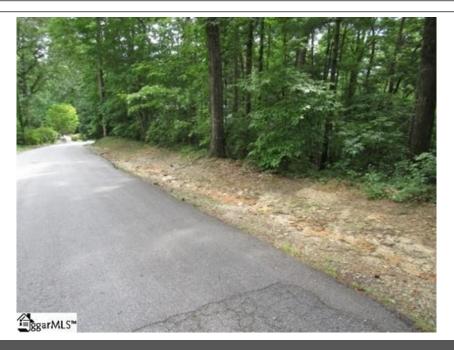

## \$ 17,000

Nice building lot with open, mature woods all around with a slope just right for a walkout basement home. Located in the popular Rock at Jocassee golf course. Get away from the rat race, and discover the peace and tranquility to be found among the beautiful foothills and mountains of the upstate.